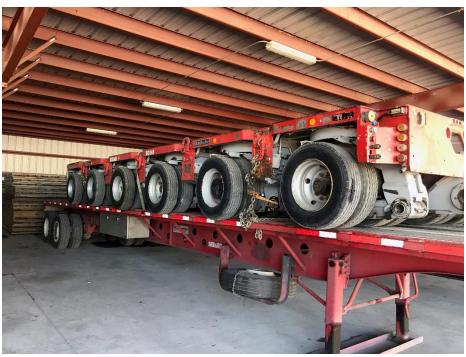

# For Sale: 2006 6-line 60141

# **Goldhofer PST/SLE SPMT**

6-line self-propelled modular transporter (shown)

**Trailer:** Weight/line: 9,500#

Height: 39" to 59"

Wheels/line: 6 Cylinders/line: 2

Cylinder area: 11.1 in<sup>2</sup> Length of deck: 4.88'/line

VIN: WG0PST06M40060141

Maximum capacity: 40 st/line\*

\*Typical loading operating capacities may vary and are based on load distribution and angle of inclination.