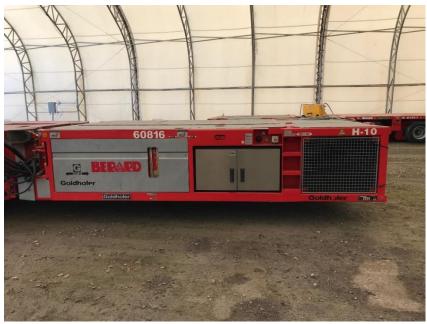

# For Sale: 2012 8w PPU 60816 Hrs:2075.2

#### **Goldhofer PST/ESE SPMT**

Self-propelled modular transporter power pack (shown)

Power Pack: Width: 8'

Length: 12'-3"
Weight: 15,000#
Rotation: 0° to 15°

VIN: 60816

Hours Recorded: 3/18/2021

- (1) 1 cable remote for PST-powerpack with the following functions: lifting / lowering, steering, incl. selection of the different programs and alternation of the steering center (with electronical steering), drive- and brake actuation, gearchange and additional functions, cable-length 49 ft, dead weight approx. 22 lb (2012, R-10)
- (2) 1 emergency remote control PST/SL-E and PST/ES-E, be made of: cable remote for steering during emergency operation, cable remote for travelling drive during emergency operation. (2012, ER-10)