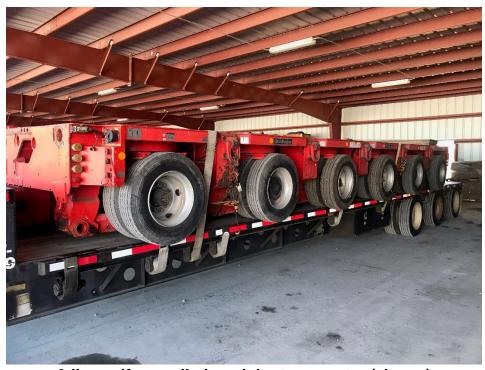

### **Goldhofer PST/SLE SPMT**

6-line self-propelled modular transporter (shown)

**Trailer:** Weight/line: 9,500#

Height: 39" to 59"

Wheels/line: 6 Cylinders/line: 2

Cylinder area: 11.1 in<sup>2</sup> Length of deck: 4.88'/line

VIN: WG0PST06M80060293

Maximum capacity: 40 st/line\*

\*Typical loading operating capacities may vary and are based on load distribution and angle of inclination.

For more information, please contact <a href="mailto:engineering@berardtrans.com">engineering@berardtrans.com</a>