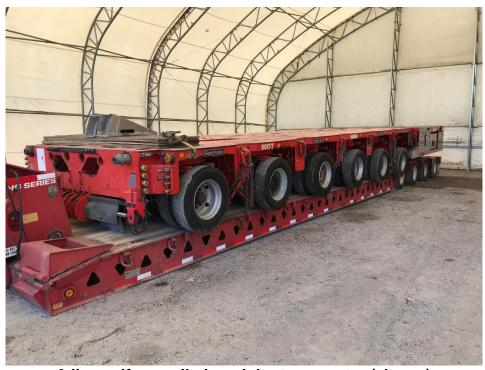

# For Sale: 2006 6-line 60177

# **Goldhofer PST/SLE SPMT**

6-line self-propelled modular transporter (shown)

**Trailer:** Weight/line: 9,500#

Height: 39" to 59"

Wheels/line: 6 Cylinders/line: 2

Cylinder area: 11.1 in<sup>2</sup> Length of deck: 4.88'/line

VIN: WG0PST06M60060177

Maximum capacity: 40 st/line\*

\*Typical loading operating capacities may vary and are based on load distribution and angle of inclination.

For Sale: 2007 6-line 60293