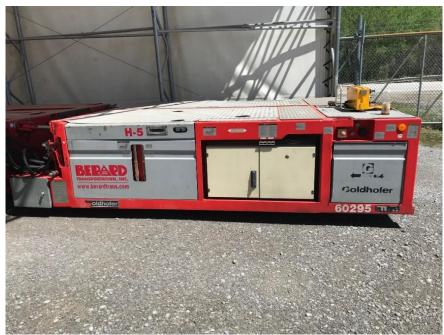

<sup>\*</sup>Typical loading operating capacities may vary and are based on load distribution and angle of inclination.

For Sale: 2007 10w PPU 60295 Hrs: 3334.0

#### **Goldhofer PST/SLE SPMT**

Self-propelled modular transporter power pack (shown)

Power Pack: Width: 10'

Length: 14'-9"
Weight: 15,000#
Rotation: 0° to 15°

VIN: 60295

Hours Recorded: 3/18/2021

- (1) 1 cable remote for PST-powerpack with the following functions: lifting / lowering, steering, incl. selection of the different programs and alternation of the steering center (with electronical steering), drive- and brake actuation, gearchange and additional functions, cable-length 49 ft ,dead weight approx. 22 lb (2007, R-05)
- (2) 1 emergency remote control PST/SL-E and PST/ES-E, be made of: cable remote for steering during emergency operation, cable remote for travelling drive during emergency operation. (2007, ER-05)