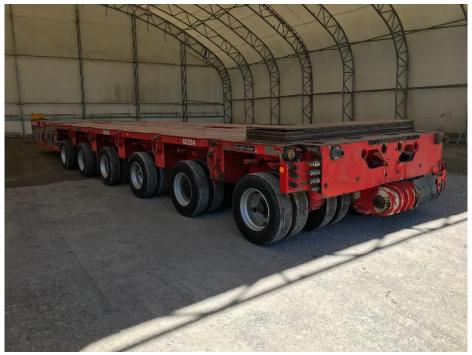

For Sale: 2006 6-line 60294

### **Goldhofer PST/SLE SPMT**

6-line self-propelled modular transporter (shown)

**Trailer:** Weight/line: 9,500#

Height: 39" to 59"

Wheels/line: 6 Cylinders/line: 2

Cylinder area: 11.1 in<sup>2</sup> Length of deck: 4.88'/line

VIN: WG0PST06M80060294

Maximum capacity: 40 st/line\*

\*Typical loading operating capacities may vary and are based on load distribution and angle of inclination.

For more information, please contact <a href="mailto:engineering@berardtrans.com">engineering@berardtrans.com</a>